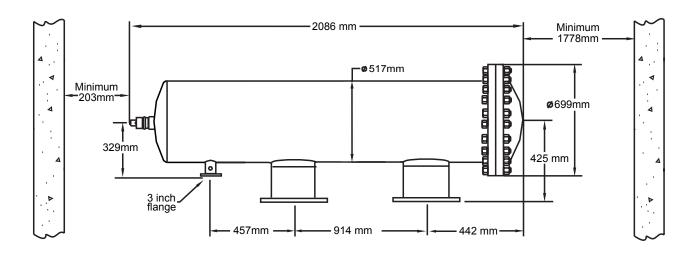

## V-Series Model V-2000

| Connection & Type       | Size                |
|-------------------------|---------------------|
| Inlet - Flange          | 10" - 12" - 14" DIN |
| Outlet - Flange         | 10" - 12" - 14" DIN |
| Flush Outlet - Threaded | 3" Flange           |

| Flow Rate - Nominal      | 190 L/s at 300 micron  |
|--------------------------|------------------------|
| Maximum Pressure         | 1035 kPa               |
| Minimum Pressure         | 205 kPa                |
| Maximum Temperature      | 80°C                   |
| Screen Filtration Degree | 15 - 1500 micron       |
| Screen Area              | 10,942 cm <sup>2</sup> |
| Housing                  | 316L SS                |
| Dry Weight               | 272kg                  |